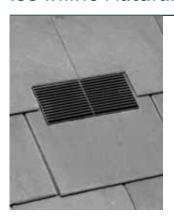

#### ISS Inline Natural Vent

ISS supply this inline natural topped vent which would match any natural slated roof. It is the most discreet vented system that is on the market.

For details of required ventilation standards please refer to the BS5250 standard. All standard sizes available.

The Slate Vent has a free air capacity of 10,000mm<sup>2</sup>.

Each vent comes with a 100mm round adapter.

**Colour:** Varying grill colours to match the natural slate.