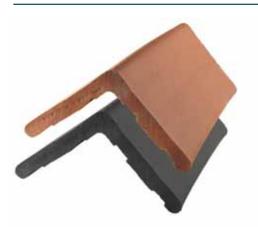

## Clay Ridges

Texture: A smooth clay finish with straight cut edges. Colour: Red and Black.