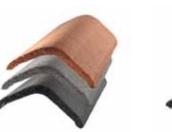

er, an architect or a merchant, please do not hesitate to contact us so we can discuss your requirements. We can assist you in selecting the most appropriate product for your planned development, which can be supplied via our network of merchants and stockists throughout the UK.

## **Natural Slate Ridges**



## Clay Ridges



Texture: A smooth clay finish with straight cut edges. Colour: Red and Black.

### **Concrete Ridges**



Standard Universal Angle



plain angled design, a curved universal angle design and a standard universal angle design. These designs cover most pitched roof options. They are a budget alternative to Natural Slate or Clay ridges.

Our Concrete ridge tiles are available in three designs; a

Texture: A rough textured cement finish.

Colours: Red, Black and Grey.



**Curved Universal Angle** 



Plain Angle



# INDEPENDENT SLATE SUPPLIES

#### ISS Inline Natural Vent



ISS supply this inline natural topped vent which would match any natural slated roof. It is the most discreet vented system that is on the market.

For details of required ventilation standards please refer to the BS5250 standard. All standard sizes available.

The Slate Vent has a free air capacity of 10,000mm<sup>2</sup>.

Each vent comes with a 100mm round adapter.

**Colour:** Varying grill colours to match the natural slate.

#### ISS Inline Smooth Vent



This product has a smooth surface and has square edges. An economical vent for a natural slate roof although it is a perfect match for any manmade slate roof and it is manufactured from UV stable material

For details of req