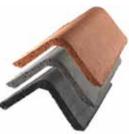

## Clay Ridges

Texture: A smooth clay finish with straight cut edges. Colour: Red and Black.