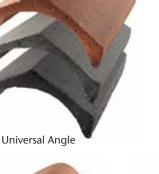

### **Concrete Ridges**

Standard Universal Angle

plain angled design, a curved universal angle design and a standard universal angle design. These designs cover most pitched roof options. They are a budget alternative to Natural Slate or Clay ridges.

Our Concrete ridge tiles are available in three designs; a

Texture: A rough textured cement finish.

Colours: Red, Black and Grey.

**Curved Universal Angle** 

Plain Angle