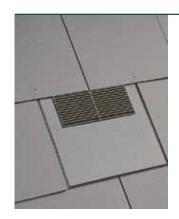

#### ISS Inline Natural Vent

ISS supply this inline natural topped vent which would match any natural slated roof. It is the most discreet vented system that is on the market.

For details of required ventilation standards please refer to the BS5250 standard. All standard sizes available.

The Slate Vent has a free air capacity of 10,000mm<sup>2</sup>.

Each vent comes with a 100mm round adapter.

**Colour:** Varying grill colours to match the natural slate.