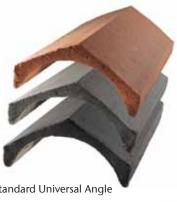

### **Concrete Ridges**

Standard Universal Angle

plain angled design, a curved universal angle design and a standard universal angle design. These designs cover most pitched roof options. They are a budget alternative to Natural Slate or Clay ridges.

Our Concrete ridge tiles are available in three designs; a

Texture: A rough textured cement finish.

Colours: Red, Black and Grey.

**Curved Universal Angle** 

Plain Angle