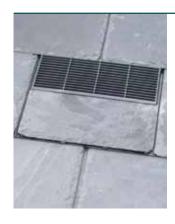

#### ISS Inline Smooth Vent

This product has a smooth surface and has square edges. An economical vent for a natural slate roof although it is a perfect match for any manmade slate roof and it is manufactured from UV stable material

For details of required ventilation standards please refer to the BS5250 standard. All standard sizes available.

The Slate Vent has a free air capacity of 10,000mm<sup>2</sup>.

Each vent comes with a 100mm round adapter.

Colour: Blue/Black.