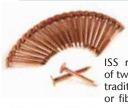

# Copper Nails and Disk Rivets

ISS recommend the use of two Copper nails when traditionally fixing natural or fibre cement slates, in accordance with the BSEN 5534 guide.

ISS also stock Copper Disc Rivets; these are used in conjunction with two copper nails when fixing Fibre Cement slates. You will require one per slate.