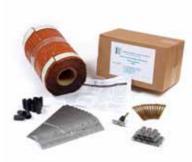

## Vented Dry Ridge Sytem Kit

Our kit is an innovative universal dry fixed ventilated ridge and hip system. Manufactured entirely from aluminium, it overcomes the durability and weathering problems associated with other fabric based roll ridge systems. It has the followng benifits: All aluminium construction, Suits all tile profiles including all ridge and hip tile designs. Quick and easy to install, Ventilated and driving rain resistant, Available in grey or terracotta, 300mm wide. Handy 6m pack.