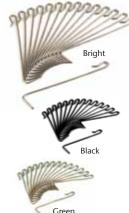

# Flooring Grout, Adhesive & Sealant

Stainless steel hooks are available in BS316 grade in various lengths. This means of fixing is used throughout Europe and has the benefit of quicker fixing, reduced breakage and ease of replacement.

**Colours:** Bright (stainless steel), Black or Green.