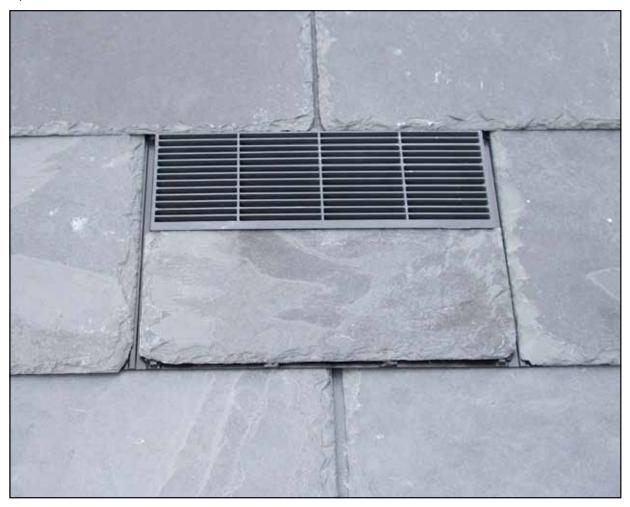

## **Nature Vent**

Nature Vent is probably one of the most versatile Natural Slate Ventilators available on the market today. Nature Vent will match perfectly with any slate simply by using a piece of the same slate, cut on site and fitted into the bottom section. No unsightly plastic 'mushrooms' to spoil the roof, just a discreet grill, coloured to blend into the finished roof. Nature Vent can be used for the termination of soil vents or extractor fans (with optional flexi pipe) or to simply ventilate the roof void. Developed by one of Europe's foremost producers of roof ventilation products, Nature Vent is manufactured from UV stabilised material, using design technology developed proven and tested during more than 30 years of experience in this specialised field.